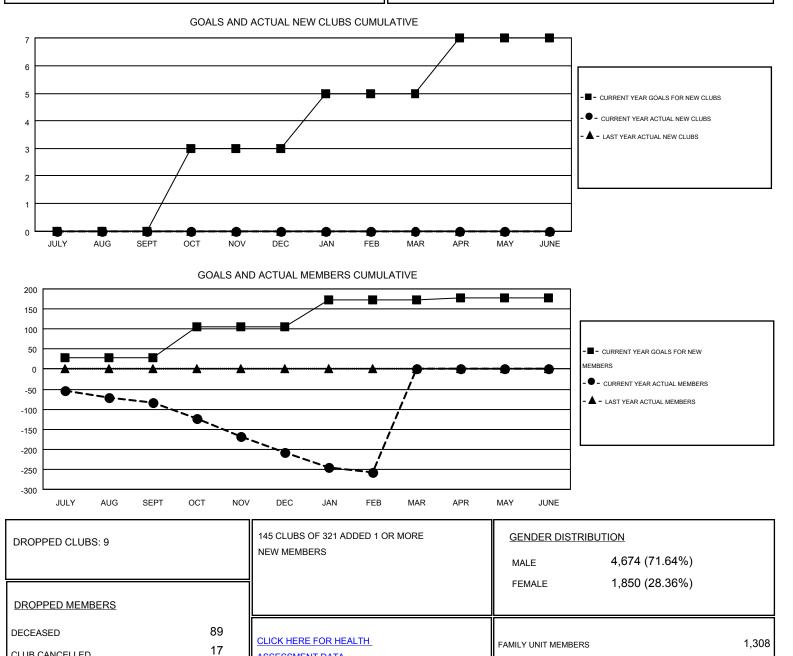

## HARVEY WHITLEY GMT

| Clubs                 |                  |           |                  |                  | Members               |                    |                                        |                    |                  |
|-----------------------|------------------|-----------|------------------|------------------|-----------------------|--------------------|----------------------------------------|--------------------|------------------|
| RESULTS FOR 2015-2016 |                  |           |                  |                  | RESULTS FOR 2015-2016 |                    |                                        |                    |                  |
| QUARTER               | NEW CLUB<br>GOAL | NEW CLUBS | DROPPED<br>CLUBS | NET<br>GAIN/LOSS | QUARTER               | NEW MEMBER<br>GOAL | CHARTER AND<br>NEW<br>MEMBERS<br>ADDED | DROPPED<br>MEMBERS | NET<br>GAIN/LOSS |
| JULY/AUG/SEPT         | 0                | 0         | 6                | -6               | JULY/AUG/SEPT         | 28                 | 116                                    | 200                | -84              |
| OCT/NOV/DEC           | 3                | 0         | 3                | -3               | OCT/NOV/DEC           | 78                 | 108                                    | 233                | -125             |
| JAN/FEB/MAR           | 2                | 0         | 0                | 0                | JAN/FEB/MAR           | 66                 | 110                                    | 158                | -48              |
| APR/MAY/JUNE          | 2                | 0         | 0                | 0                | APR/MAY/JUNE          | 6                  | 0                                      | 0                  | 0                |